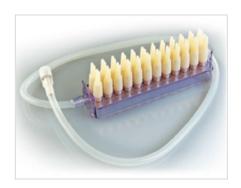

Pictured below is the EM2400 valve set with the current off-white caps (left), and new blue caps (right).

Valve sets with both colors of valve caps will be distributed moving forward. However, valve set lots will not contain both cap types in the same lot. You may receive a lot with blue caps one week and a lot with off-white caps another week.