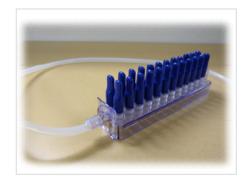

Pictured below is the EM2400 valve set with the current off-white caps (left), and new blue caps (right).

Valve sets with both colors of valve caps will be distributed moving forward. However, valve set lots will not contain both cap types in the same lot. You may receive a lot with blue caps one week and a lot with off-white caps another week.